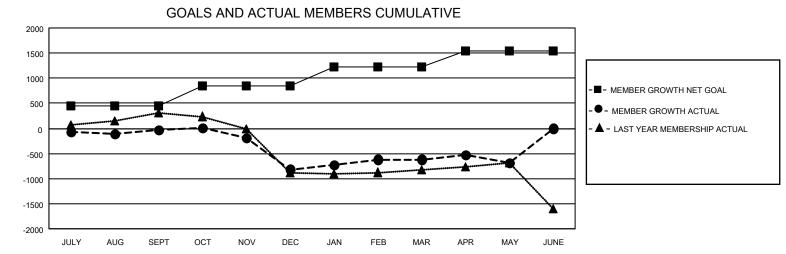

## LOCATION: INDIA

GMT: OPEN

GMT CA 6

| Clubs                 |               |           |               | Members               |                           |                         |                                                    |  |  |
|-----------------------|---------------|-----------|---------------|-----------------------|---------------------------|-------------------------|----------------------------------------------------|--|--|
| RESULTS FOR 2019-2020 |               |           |               | RESULTS FOR 2019-2020 |                           |                         |                                                    |  |  |
| QUARTER               | NEW CLUB GOAL | NEW CLUBS | DROPPED CLUBS | QUARTER               | MEMBER GROWTH NET<br>GOAL | MEMBER GROWTH<br>ACTUAL | DROPPED<br>MEMBERS ACTUAL<br>(including transfers) |  |  |
| JULY/AUG/SEPT         | 13            | 7         | 0             | JULY/AUG/SEF          | PT 450                    | 461                     | 404                                                |  |  |
| OCT/NOV/DEC           | 6             | 4         | 17            | OCT/NOV/DEC           | ; 400                     | 396                     | 1,097                                              |  |  |
| JAN/FEB/MAR           | 4             | 5         | 4             | JAN/FEB/MAR           | 380                       | 661                     | 337                                                |  |  |
| APR/MAY/JUNE          | 2             | 0         | 0             | APR/MAY/JUN           | E 320                     | 235                     | 289                                                |  |  |

- CURRENT YEAR ACTUAL NEW CLUBS

▲ - LAST YEAR ACTUAL NEW CLUBS

| DROPPED CLUBS: 21  |       | 202 CLUBS OF 380 ADDED 1 OR MORE | GENDER DISTRIBUTION               |                 |       |
|--------------------|-------|----------------------------------|-----------------------------------|-----------------|-------|
|                    |       | NEW MEMBERS                      | MALE                              | 10,419 (65.50%) |       |
| DROPPED MEMBERS    |       |                                  | FEMALE                            | 5,489 (34.50%)  |       |
|                    |       |                                  |                                   |                 |       |
| DECEASED           | 19    | CLICK HERE FOR CUMULATIVE        | TOTAL FAMILY UNIT MEMBERS         |                 | 9,669 |
| CLUB CANCELLED 672 |       | MEMBERSHIP DATA                  |                                   |                 |       |
| OTHER 1,436        |       |                                  | FAMILY MEMBERS PAYING HALF 5 DUES |                 |       |
| TOTAL              | 2,127 |                                  | DUES                              |                 |       |