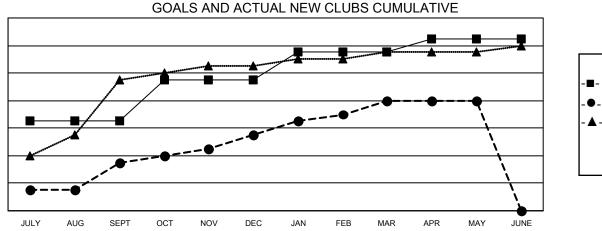

## LOCATION: INDIA

GMT: OPEN

GMT CA 6

| Clubs                 |               |           |               | Members               |                           |                         |                                                    |  |  |
|-----------------------|---------------|-----------|---------------|-----------------------|---------------------------|-------------------------|----------------------------------------------------|--|--|
| RESULTS FOR 2019-2020 |               |           |               | RESULTS FOR 2019-2020 |                           |                         |                                                    |  |  |
| QUARTER               | NEW CLUB GOAL | NEW CLUBS | DROPPED CLUBS | QUARTER               | MEMBER GROWTH NET<br>GOAL | MEMBER GROWTH<br>ACTUAL | DROPPED<br>MEMBERS ACTUAL<br>(including transfers) |  |  |
| JULY/AUG/SEPT         | 13            | 7         | 0             | JULY/AUG/SEF          | PT 450                    | 461                     | 404                                                |  |  |
| OCT/NOV/DEC           | 6             | 4         | 17            | OCT/NOV/DEC           | ; 400                     | 396                     | 1,097                                              |  |  |
| JAN/FEB/MAR           | 4             | 5         | 4             | JAN/FEB/MAR           | 380                       | 661                     | 337                                                |  |  |
| APR/MAY/JUNE          | 2             | 0         | 0             | APR/MAY/JUN           | E 320                     | 235                     | 289                                                |  |  |

- CURRENT YEAR ACTUAL NEW CLUBS

▲ - LAST YEAR ACTUAL NEW CLUBS

| DROPPED CLUBS: 21  |       | 202 CLUBS OF 380 ADDED 1 OR MORE | GENDER DISTRIBUTION               |                 |       |
|--------------------|-------|----------------------------------|-----------------------------------|-----------------|-------|
|                    |       | NEW MEMBERS                      | MALE                              | 10,419 (65.50%) |       |
| DROPPED MEMBERS    |       |                                  | FEMALE                            | 5,489 (34.50%)  |       |
|                    |       |                                  |                                   |                 |       |
| DECEASED           | 19    | CLICK HERE FOR CUMULATIVE        | TOTAL FAMILY UNIT MEMBERS         |                 | 9,669 |
| CLUB CANCELLED 672 |       | MEMBERSHIP DATA                  |                                   |                 |       |
| OTHER 1,436        |       |                                  | FAMILY MEMBERS PAYING HALF 5 DUES |                 |       |
| TOTAL              | 2,127 |                                  | DUES                              |                 |       |